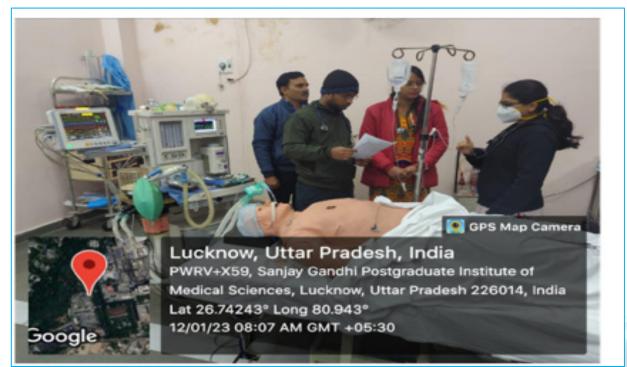

#### Hands-on training using mannequins

Class in skill lab with a mannequin for teaching for anaesthesia students

Lt Col Varun Bajpai VSM Executive Registrar SCPGIMS,Lucknow

Raebareli Road, Lucknow www.sgpgims.org.in