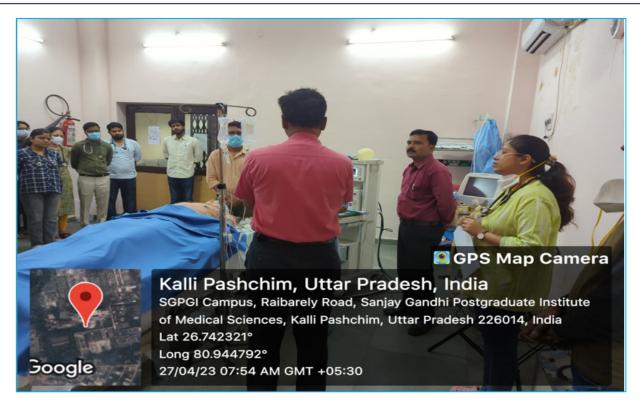

Students learning skills on the mannequin in nephrology skill lab

Lt Col Varun Bajpai VSM Executive Registrar