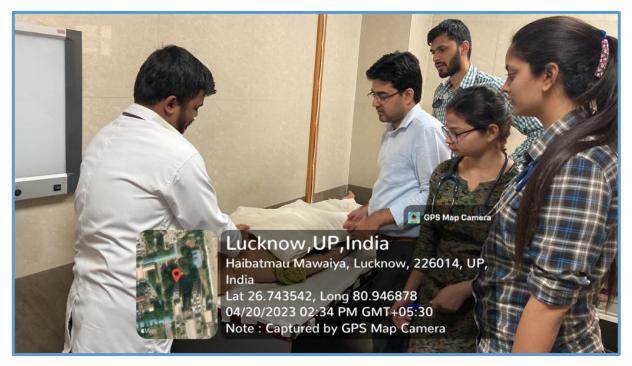

#### Hands-on training using mannequins

Class in skill lab with a mannequin for teaching for anaesthesia students

Lt Col Varun Bajpai VSM Executive Registrar SCPGIMS,Lucknow

Raebareli Road, Lucknow www.sgpgims.org.in