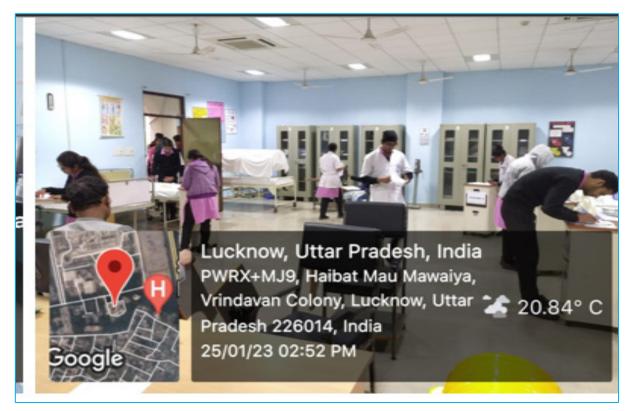

# Learning through mannequines, demontration, and case discussion in skill lab

Teaching of nursing students using mannequins

Raebareli Road, Lucknow www.sgpgims.org.in

Lucknow, Uttar Pradesh, India PWRX+MJ9, Haibat Mau Mawaiya, Vrindavan Colony, Lucknow, Uttar Pradesh 226014, India Lat 26.741818° Long 80.949566° 06/01/23 12:29 PM GMT +05:30