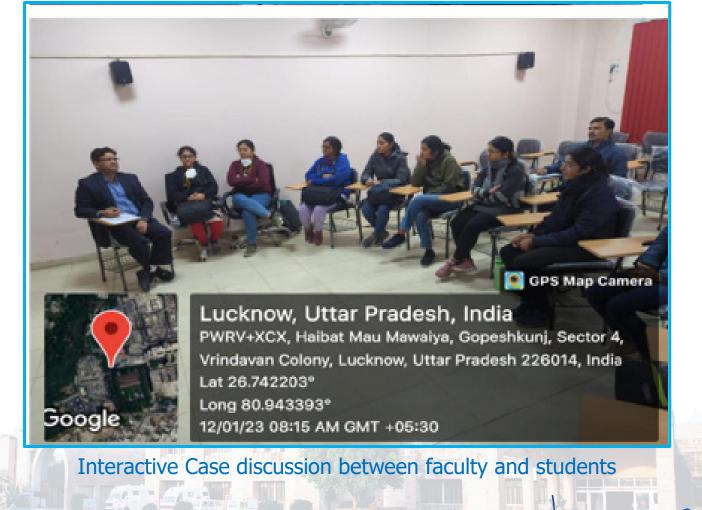

Students learning skills on the mannequin in nephrology skill lab

Lt Col Varun Bajpai VSM Executive Registrar